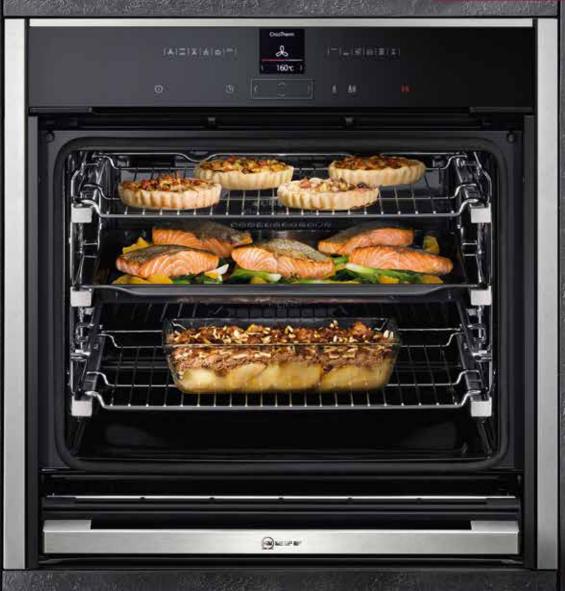

## CHOI CHOI CHOICE

2021 2022 2023

Best Performing Oven, 6 Years Running.

Model: B57CR22N0B