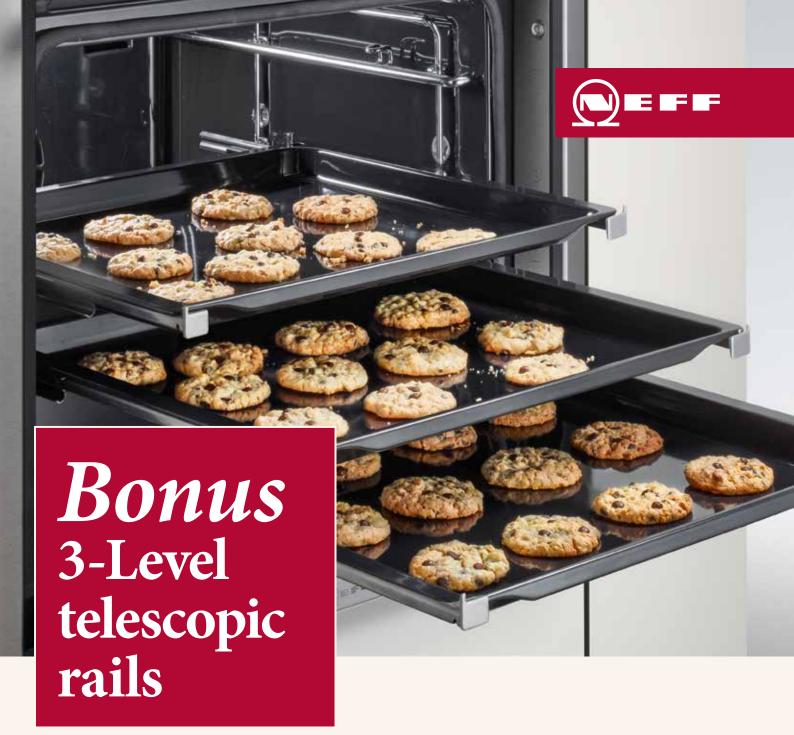

with the purchase of any 60cm NEFF oven.

## VALUED AT UP TO \$399 RRP

## Valid 30 October - 24 December 2023, or while stocks last. Conditions apply.

Conditions: Only while stocks last and applies to models ordered via a NEFF retail agent for new orders placed from 30 October 2023 – 24 December 2023. Receive 1 Bonus rail accessory per 60cm single NEFF oven ordered. Eligible rails (Z13TF36X0, Z12TF36X0, Z11TF36X0 or ComfortFlex rails Z13TC10X0, Z11TC10X0, Z11TC16X0 for compatible models) to be ordered with any eligible 60cm single NEFF oven in one transaction. Please refer to full Conditions of Sale available at: www.neff.com.au/conditions-of-sale or by calling 1300 087 033.