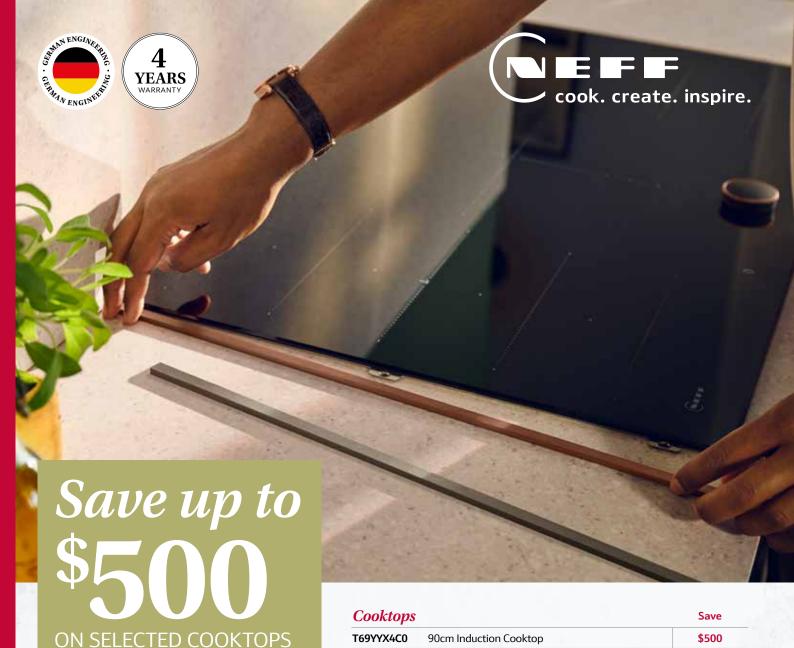

Save up to \$400

on selected rangehoods

| T69YYX4C0                                            | 90cm Induction Cooktop                                                                                                  | \$500                            |
|------------------------------------------------------|-------------------------------------------------------------------------------------------------------------------------|----------------------------------|
| T68YYY4C0                                            | 80cm Induction Cooktop                                                                                                  | \$500                            |
| T66YYY4C0                                            | 60cm Induction Cooktop                                                                                                  | \$400                            |
| T68FHE4L0                                            | 80cm Induction Cooktop                                                                                                  | \$300                            |
| T66FHC4L0                                            | 60cm Induction Cooktop                                                                                                  | \$300                            |
| T16FDF9L0A                                           | 60cm Electric Cooktop                                                                                                   | \$200                            |
| T29TA79N0A                                           | 90cm Flame Select® Gas Cooktop                                                                                          | \$300                            |
| T26DS59N0A                                           | 60cm Flame Select® Gas Cooktop                                                                                          | \$200                            |
| Daragalaga                                           |                                                                                                                         |                                  |
| Rangehood                                            | ds                                                                                                                      | Save                             |
| D98IPT2Y5                                            | 90cm Inclined Rangehood                                                                                                 | Save<br>\$400                    |
|                                                      | 90cm Inclined Rangehood                                                                                                 |                                  |
| D98IPT2Y5                                            | 90cm Inclined Rangehood                                                                                                 | \$400                            |
| D98IPT2Y5 D96BMU5N0A                                 | 90cm Inclined Rangehood<br>90cm Wall-mounted Canopy Rangehood                                                           | \$400<br>\$400                   |
| D98IPT2Y5 D96BMU5N0A D94BHM1S5                       | 90cm Inclined Rangehood 90cm Wall-mounted Canopy Rangehood 90cm Wall-mounted Canopy Rangehood                           | \$400<br>\$400<br>\$300          |
| D98IPT2Y5 D96BMU5N0A D94BHM1S5 D58ML66N1A D57ML67N1A | 90cm Inclined Rangehood 90cm Wall-mounted Canopy Rangehood 90cm Wall-mounted Canopy Rangehood 86cm Integrated Rangehood | \$400<br>\$400<br>\$300<br>\$300 |