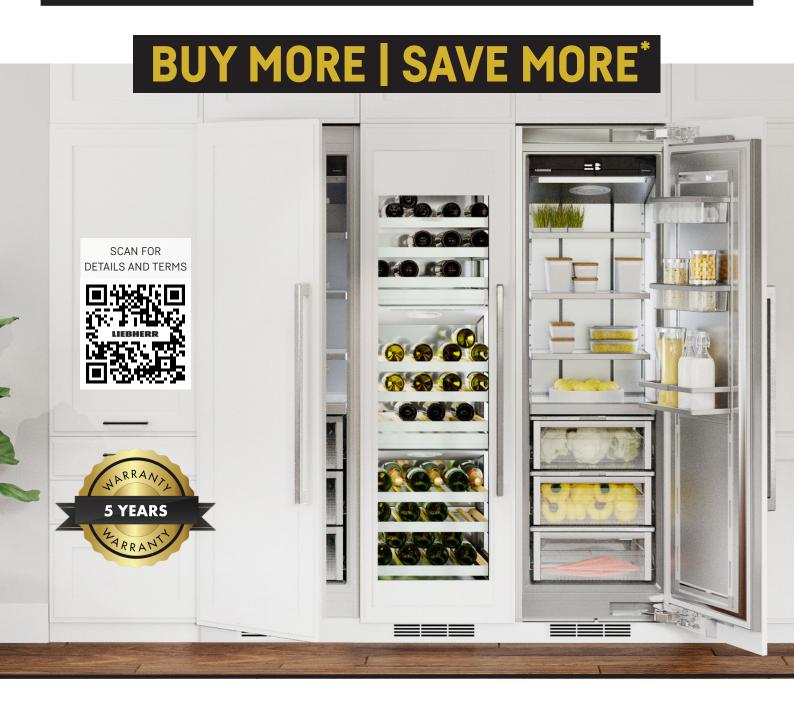

## **SAVE UP TO \$9000\***

## Terms & Conditions MONOLITH SAVE UP TO \$9000\*

- Promotional period Monday 20th November to Sunday 7th January 2024 (inclusive)
- Eligible models: EGN 9171, EGN 9271, EKB 9471, EKB 9671 & EWT 9275
- \*Purchase 2 Monolith appliances and save \$3500, purchase 3 Monolith appliances and save \$6000 or purchase 4 Monolith appliances and save \$9000
- This offer excludes all Monolith accessories including toe kicks, door panels, handles, side by side kits and door conversions.
- The Liebherr Monolith sales order must be received by Andi-Co Australia Pty Ltd by Sunday 7th January 2024 (inclusive) with a 30% minimum deposit paid as per the general terms & conditions of sale.
- To remain eligible for the discount, the the balance of the total price is payable prior to dispatch or within 180 days of from the date of order (whichever is the sooner).
- The promotional offer is non-transferrable to purchases made prior to the commencement date of the promotion of **Monday 20th November 2023**.
- A 10% cancellation fee will apply to outstanding orders cancelled prior to dispatch of goods from the Andi-Co Australia warehouse.
- A 20% restocking fee will apply to orders cancelled after the dispatch of product from the Andi-Co Australia warehouse.
- Liebherr appliance clearance display stock, trade seconds or any further special discounts are not eligible for the discount offer.
- This offer is only available for private / domestic / household purchasers and does not apply to commercial / project sales.